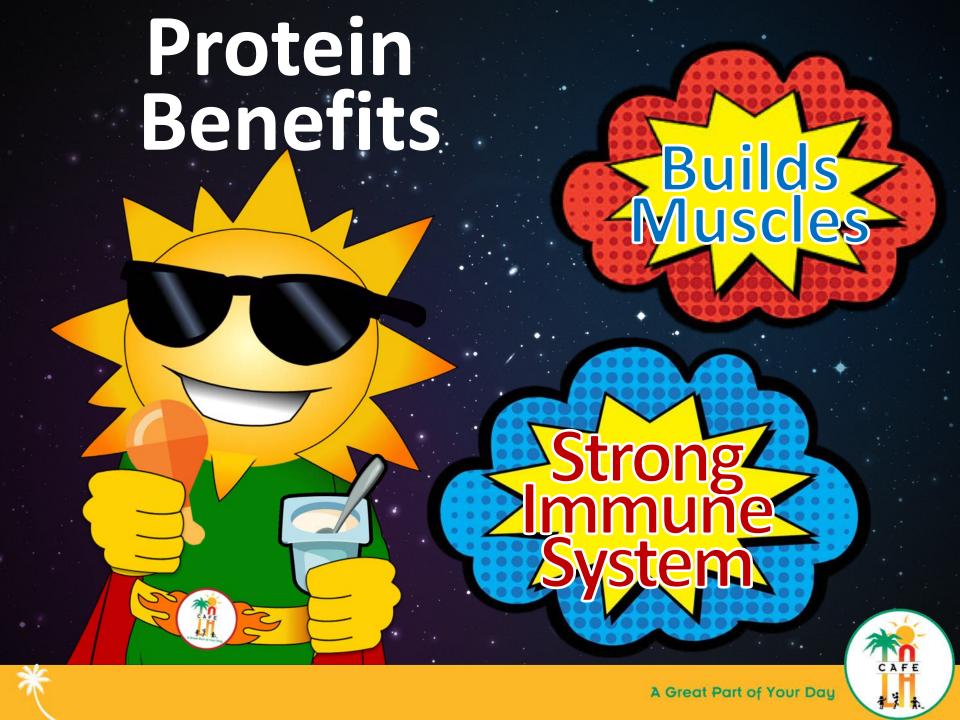

#### Protein Facts

#### PROTEIN

- Builds muscles
- Supports brain development
- Maintains healthy weight
- **❖**Boosts energy levels