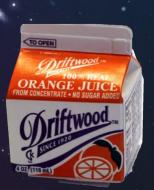

#### **Breakfast Rules**

- **★ Chicken Biscuit**
- **★ Fruit Cup**
- **★** Fruit Juice
- **★** Got Milk

## Who Wants to Build-A-Breakfast?

- 1-31 ★ Chicken Biscuit
  - **★ Fruit Cup**
  - **★** Fruit Juice
  - **★** Got Milk