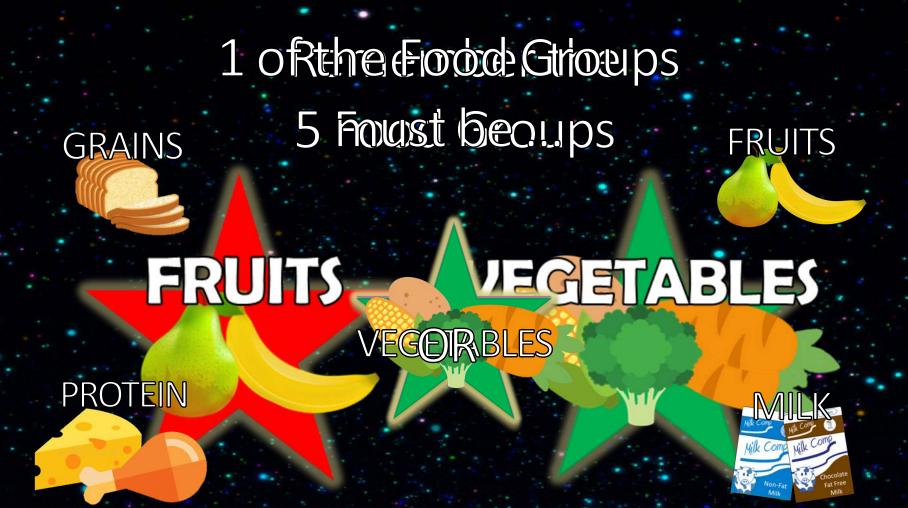

#### Grain Facts

GRAINS

- Healthy arteries and heart
- Supports good digestion
- Long-lasting energy
- Helps prevent heart diseases and diabetes

#### PROTEIN

- Builds muscles
- Supports brain development
- Maintains healthy weight
- **❖**Boosts energy levels

#### Milk Facts

- Strong bones and teeth
- Promotes glowing skin
- Improves hair
- Promotes good sleep

#### FRUITS

- Gives you energy
- Essential vitamins and minerals
- **❖**Boosts immune system
- Supports overall body functions

**PEAR** 

#### VEGETABLES

- Promotes healthy weight
- Prevents diseases
- Promotes wound healing
- Essential for growth

**BROCCOLI** 

#### MAKE a 3, 4 or MORE STAR MEAL!

At least 1 star item must be a fruit or vegetable

Choose a balanced meal for your Mind and Body to Thrive!

In compliance with USDA Offer vs. Serve guidelines, 5 food components are required.