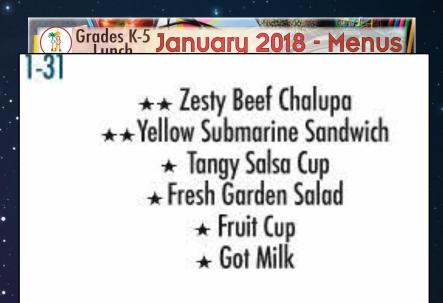

#### **Lunch Rules**

- ★★ Café LA Burger
- ★ Roasted Potato Wedges
- **★** Petite Baby Carrots
  - **★** Fruit
  - **★** Got Milk

## 3 Food Groups must be selected, 1 must be a FRUIT or a VEGETABLE

\*Remember, you do not have to take all of the food items.

Choose at least 3 Food Groups for Lunch