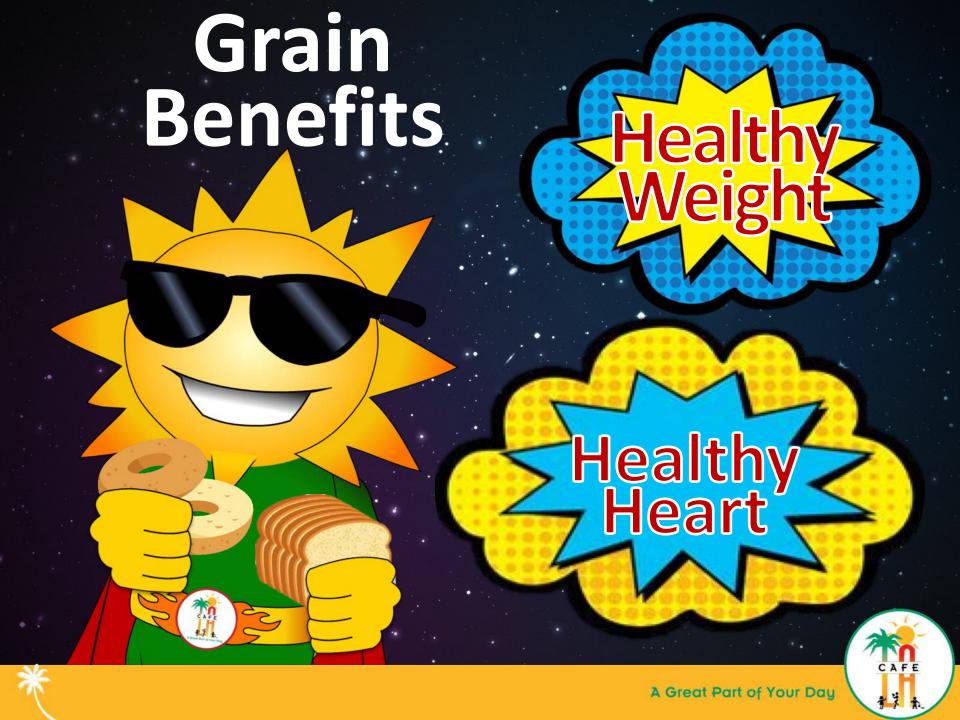

#### Grain Facts

GRAINS

- Healthy arteries and heart
- Supports good digestion
- Long-lasting energy
- Helps prevent heart diseases and diabetes