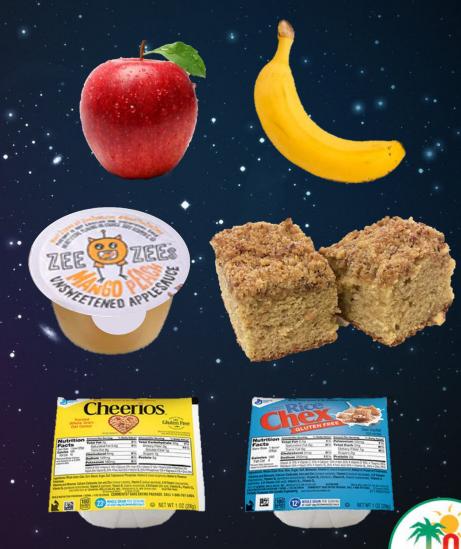

#### **Breakfast Rules**

- **★ Chicken Biscuit**
- **★ Fruit Cup**
- **★** Fruit Juice
- **★** Got Milk

## Who Wants to Build-A-Breakfast?

- 1-31 ★ Chicken Biscuit
  - **★ Fruit Cup**
  - **★** Fruit Juice
  - **★** Got Milk