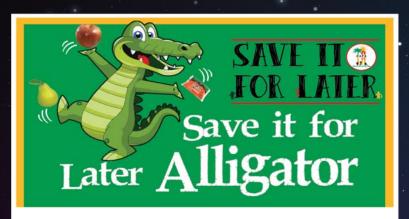

#### **Not Too Hungry... Save it For Later!**

- ✓ Fresh Fruit
- ✓ Fruit Cups (*Unopened*)
- ✓ Cereal (*Unopened*)
- ✓ Coffee Cake (*Unopened*)

Pick at least  $3 \star s 1 \star$  must be a fruit  $\star$  Items with an (S) can be saved for later.

#### Not Too Hungry... Save it For Later!

- ✓ Fresh Fruit
- ✓ Fruit Cups (*Unopened*)
- ✓ Carrots (*Unopened*)

Pick at least  $3 \star s 1 \star must$  be a fruit  $\star$  Items with an (S) can be saved for later.