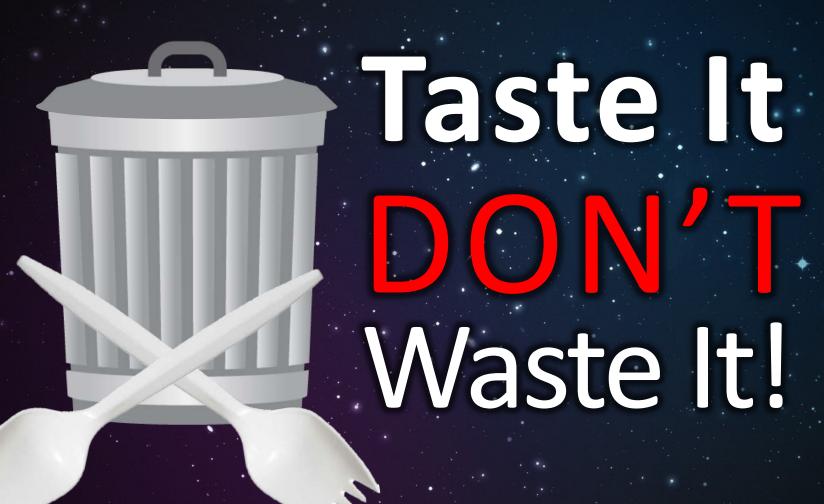

#### Taste It Don't Waste It

Help reduce food waste and what you throw away.

"Choose What You Want,

Eat What You Choose"

#### You Can Make A Difference!

By reducing waste in your school, home, and community!