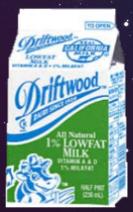

#### **Breakfast Rules**

- **★ Chicken Biscuit**
- **★ Fruit Cup**
- **★** Fruit Juice
- **★** Got Milk

## Who Wants to Build-A-Breakfast?

- 1-31 ★ Chicken Biscuit
  - **★ Fruit Cup**
  - **★** Fruit Juice
  - **★** Got Milk