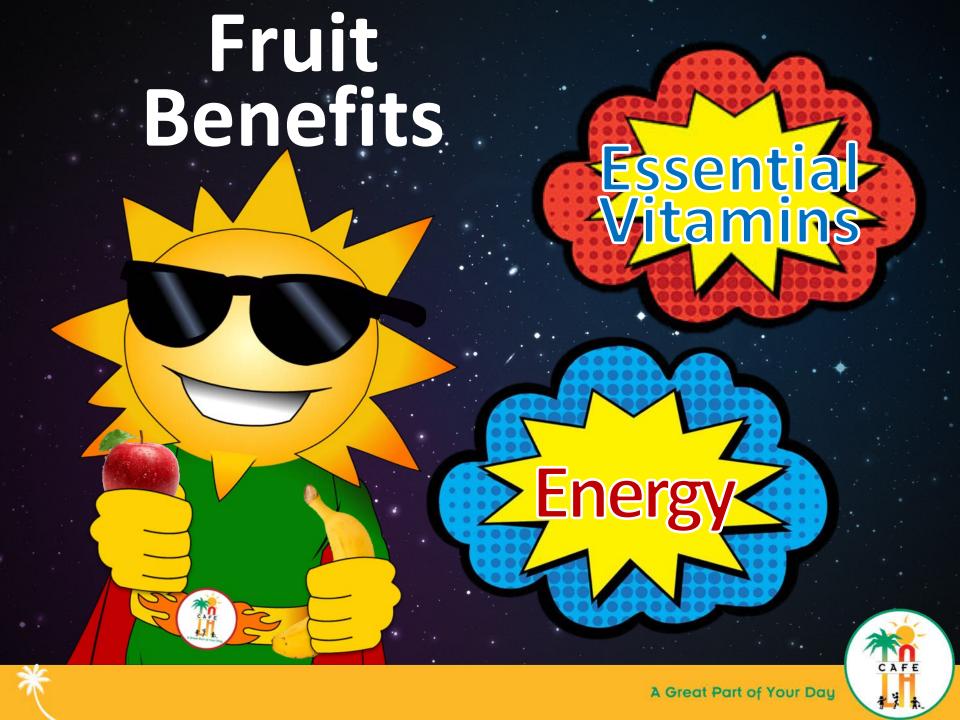

#### Fruit Facts

#### FRUITS

- Gives you energy
- Essential vitamins and minerals
- **❖**Boosts immune system
- Supports overall body functions

**PEAR** 