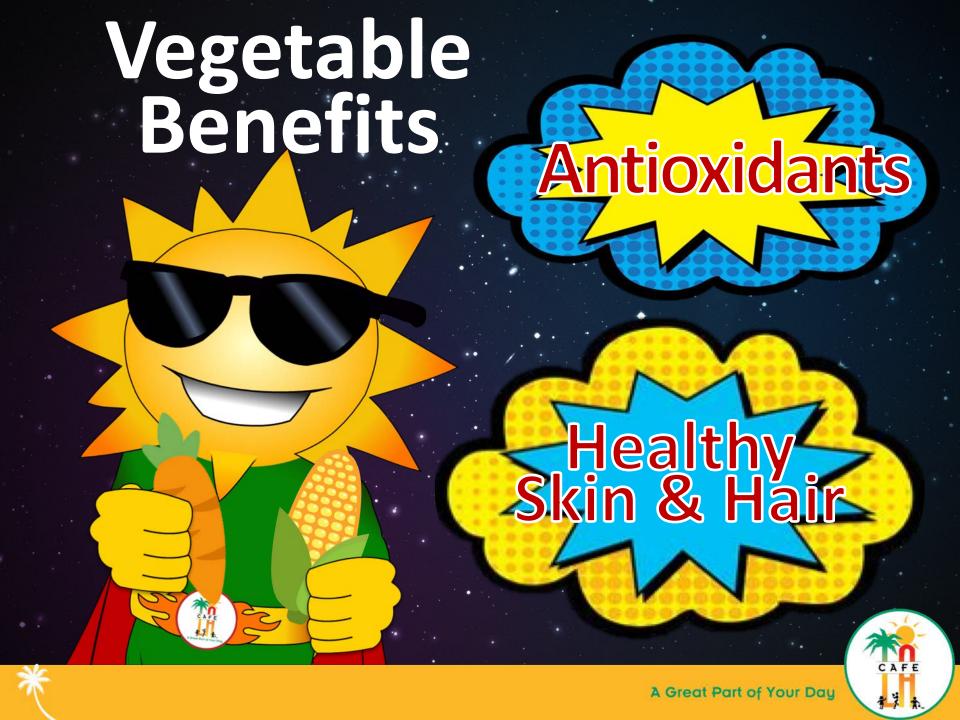

#### Vegetable Facts

#### VEGETABLES

- Promotes healthy weight
- Prevents diseases
- Promotes wound healing
- Essential for growth

**BROCCOLI** 