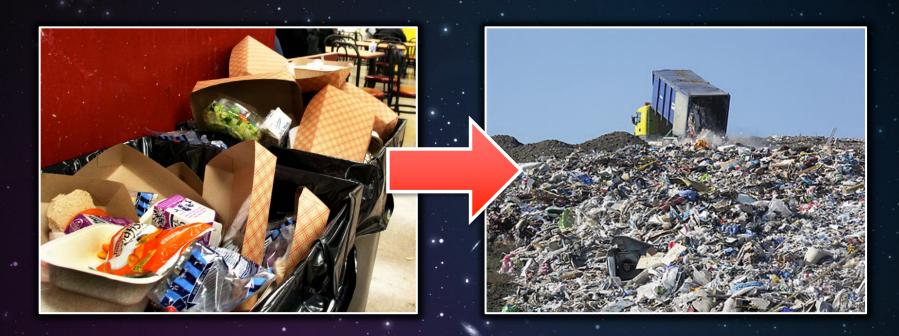

## It's Not Nutrition... If it goes in the trash can.

## What happens to food that is thrown in the trash?

#### Taste It Don't Waste It

Help reduce food waste and what you throw away.

"Choose What You Want,

Eat What You Choose"