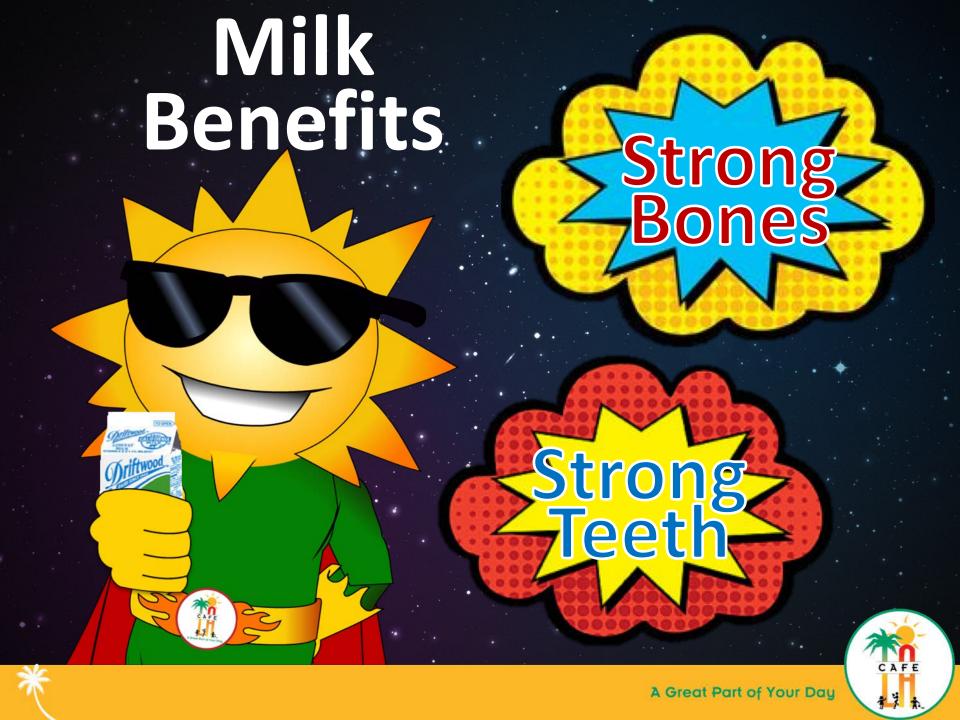

#### Milk Facts

- Strong bones and teeth
- Promotes glowing skin
- Improves hair
- Promotes good sleep