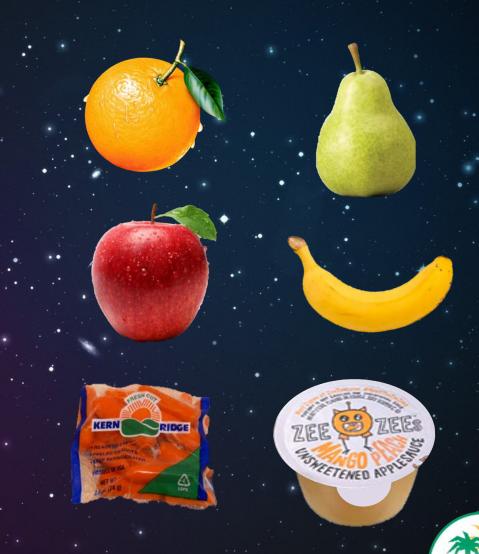

#### **Breakfast Rules**

- **★ Chicken Biscuit**
- **★ Fruit Cup**
- **★** Fruit Juice
- **★** Got Milk

## Who Wants to Build-A-Breakfast?

- 1-31 ★ Chicken Biscuit
  - **★ Fruit Cup**
  - **★** Fruit Juice
  - **★** Got Milk

#### **Not Too Hungry... Save it For Later!**

- ✓ Fresh Fruit
- ✓ Fruit Cups (*Unopened*)
- ✓ Cereal (*Unopened*)
- ✓ Coffee Cake (*Unopened*)

Pick at least  $3 \star s 1 \star$  must be a fruit  $\star$  Items with an (S) can be saved for later.

#### Not Too Hungry... Save it For Later!

- ✓ Fresh Fruit
- ✓ Fruit Cups (*Unopened*)
- ✓ Carrots (*Unopened*)

Pick at least  $3 \star s 1 \star must$  be a fruit  $\star$  Items with an (S) can be saved for later.